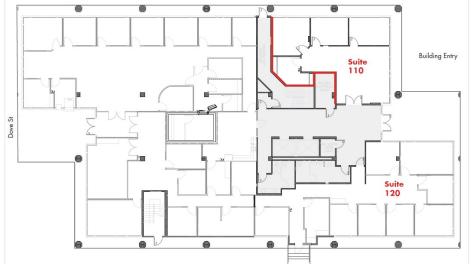

## 1401 Dove St

110 | Size - 1,290 SF

## COMMENTS

| Excellent main lobby exposure with ground floor access.                         |
|---------------------------------------------------------------------------------|
| Great window line with perimeter offices.                                       |
| Open area, larger corner office and kitchen / storage area.                     |
| Suite was recently re-finished with new paint and carpet - move-in ready suite. |

| Asking Rate    | TBD FSG |
|----------------|---------|
| Min SF         | 1,290   |
| Max SF         | 1,290   |
| Available Date | Now     |
|                |         |