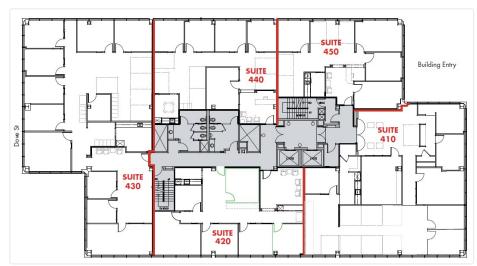

## 1401 Dove St

430 | Size - 3,975 SF

## **COMMENTS**

Currently occupied until May 2023 - Must call to show.

End unit with multiple corner offices and window offices.

Great window line and perimeter offices.

Open area, conference room and small kitchen.

Will be move in ready suite.

| Asking Rate    | TBD FSG     |
|----------------|-------------|
| Min SF         | 3,975       |
| Max SF         | 3,975       |
| Available Date | May 1, 2023 |