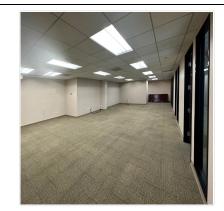

## 1401 Dove St

250 | Size - 1,880 SF

## COMMENTS

Right off of Elevator Lobby with easy access Four (4) Window offices - one being larger executive office Large open area for cubical furniture

Kitchenette area with sink.

Move-in Ready. Call to Show