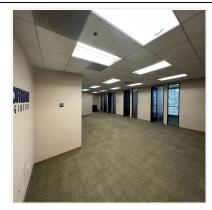

## 1401 Dove St

250 | Size - 1,880 SF

## COMMENTS

Right off of Elevator Lobby with easy access Four (4) Window offices - one being larger executive office Large open area for cubical furniture

Kitchenette area with sink.

Move-in Ready. Call to Show