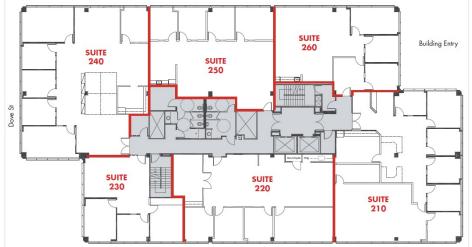

## 1401 Dove St

250 | Size - 1,880 SF

## COMMENTS

Right off of Elevator Lobby with easy access Four (4) Window offices - one being larger executive office Large open area for cubical furniture

Kitchenette area with sink.

Move-in Ready. Call to Show