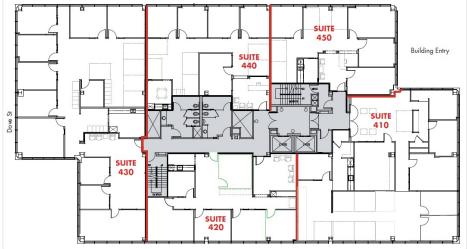

## 1401 Dove St

410 | Size - 3,391 SF





## COMMENTS

Excellent Double Door visibility off of elevator lobby.

Clean reception area with great conference room

Multiple corner and window offices

Open area with furniture included - move in ready.

Call to show and ready for occupancy.

## CONTACT DETAILS

Leasing Oliver Fleener Senior Vice President (949) 484-9068 oliver.fleener@avisonyoung.com Avison Young 3 Park Plaza, Suite 450, Irvine, CA 92614 Lic 01245596

| Asking Rate    | TBD FSG |
|----------------|---------|
| Min SF         | 3,391   |
| Max SF         | 3,391   |
| Available Date | Now     |

Property Management Aleksandra Prifti Real Estate Manager (949) 955-2131 aleksandra.prifti@cbre.com CBRE 4400 Macarthur Blvd., Suite 350, Newport Beach, CA 92660 Lic 02108726

## **Photos**