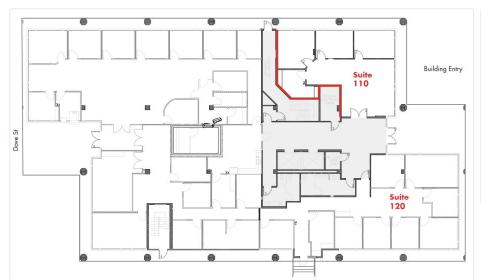

## **COMMENTS**

Excellent main lobby exposure with ground floor access.

Great window line with perimeter offices.

Open area, larger corner office and kitchen / storage area.

Suite was recently re-finished with new paint and carpet - move-in ready suite.

| TBD FSG |
|---------|
| 1,290   |
| 1,290   |
| Now     |
|         |