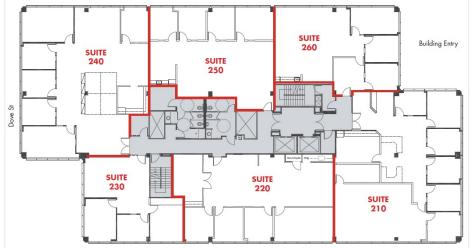

## 1401 Dove St

250 | Size - 1,880 SF

## COMMENTS

Right off of Elevator Lobby with easy access

Four (4) Window offices - one being larger executive office

Large open area for cubical furniture

Kitchenette area with sink.

Move-in Ready. Call to Show