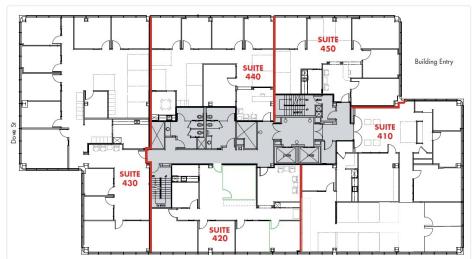

## 1401 Dove St

410 | Size - 3,391 SF

## **COMMENTS**

Excellent Double Door visibility off of elevator lobby.

Clean reception area with great conference room

Multiple corner and window offices

Open area with furniture included - move in ready.

Call to show and ready for occupancy.

| Asking Rate    | TBD FSG |
|----------------|---------|
| Min SF         | 3,391   |
| Max SF         | 3,391   |
| Available Date | Now     |
|                |         |